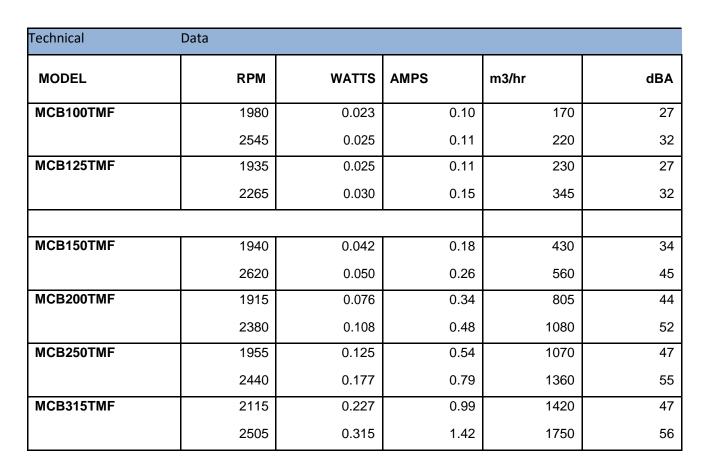

cberns.com

The new Blauberg Turbo inline mix flow duct fans feature wide capabilities and high performance that are designed to be used in applications that require high pressure, powerful airflow and low noise level.

All fans come standard with a 1.2m 2 pin plug and external two speed switching.

## Design:

The fan casing is made from high quality and durable lowflammable polypropylene. The hemispheric fan impellor and motor block are removable from the exterior housing, making for easy fast maintenance and require no tools for disassembling.

## Motor:

220 – 240V single phase at 50Hz. All motors have a sealed ball bearing motor with a service life of up to 40 000 hours, are 2





All fans come standard with a 1.2m 2 pin plug and external two speed switching.

## Warranty:

5 years





Approved by: Noel Southern
Version: 1.1
Status Current

Identification Number:
Version Date:
Responsibility:

TMF\_001 15/11/2016 Cathi Southern

mail@mcberns.com I www.mcberns.com







Approved by: Noel Southern

Version: 1.1

Status Current

Identification Number: TMF\_001

Version Date: 15/11/2016

Responsibility: Cathi Southern