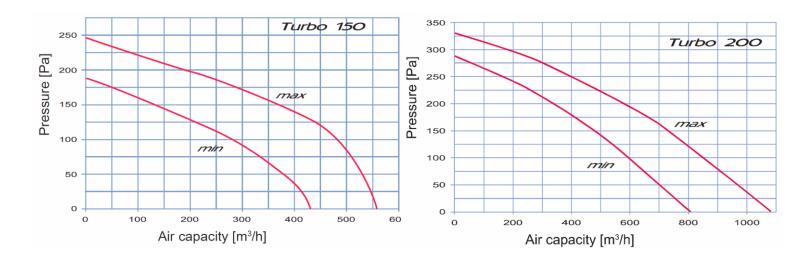

MSBERNS INNOVATIVE SOLUTIONS

11 Tectonic Crescent Kunda Park Qld Australia 4556 Ph: 61 7 5445 1646 I Fax: 61 7 5445 1743 mail@mcberns.com I www.mcberns.com

The new Blauberg Turbo inline mix flow duct fans feature wide capabilities and high performance that are designed to be used in applications that require high pressure, powerful airflow and low noise level.