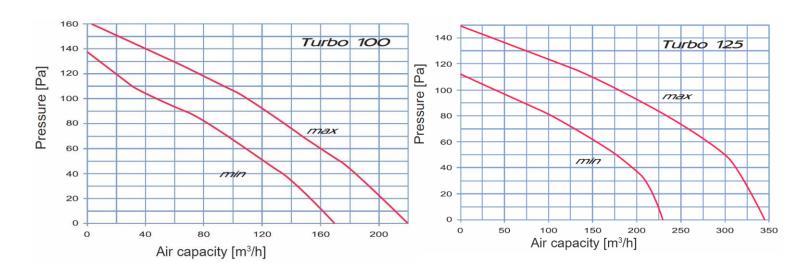

ful airflow and low noise level.

All fans come standard with a 1.2m 2 pin plug and external two speed switching.

## Design:

The fan casing is made from high quality and durable lowflammable polypropylene. The hemispheric fan impellor and motor block are removable from the exterior housing, making for easy fast maintenance and require no tools for disassembling.

## Motor:

220 – 240V single phase at 50Hz. All motors have a sealed ball bearing motor with a service life of up to 40 000 hours, are 2





All fans come standard with a 1.2m 2 pin plug and external two speed switching.

## Warranty:

5 years





Approved by: Noel Southern
Version: 1.1
Status Current

Identification Number:
Version Date:
Responsibility:

TMF\_001 15/11/2016 Cathi Southern

mail@mcberns.com I www.mcberns.com







Approved by: Noel Southern

Version: 1.1

Status Current

Identification Number: TMF\_001

Version Date: 15/11/2016

Responsibility: Cathi Southern