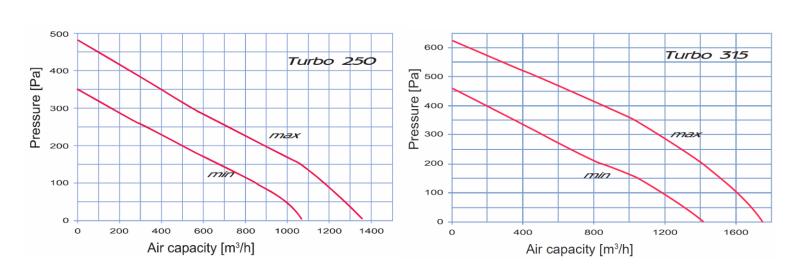

MSBERNS INNOVATIVE SOLUTIONS

11 Tectonic Crescent Kunda Park Qld Australia 4556 Ph: 61 7 5445 1646 I Fax: 61 7 5445 1743 mail@mcberns.com I www.mcberns.com

The new Blauberg Turbo inline mix flow duct fans feature wide capabilities and high performance that are designed to be used in applications that require high pressure, powerful airflow and low noise level.